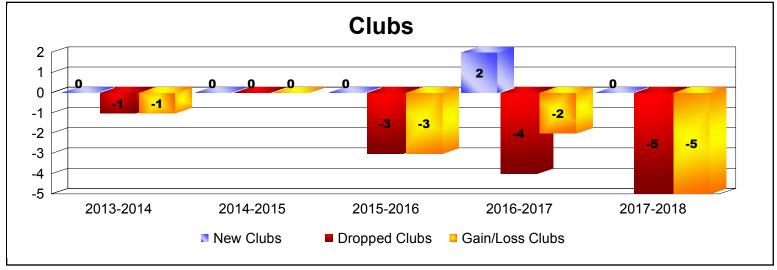

**Disbanded Districts**As of June 2018 Cumulative

| Year      | New<br>Clubs | Dropped<br>Clubs | Gain/<br>Loss<br>Clubs | New<br>Members | Charter<br>Members | Reinstate<br>Members | Transfer<br>Members | Total<br>Member<br>Added | Total<br>Members<br>Dropped | Gain/<br>Loss<br>Members |
|-----------|--------------|------------------|------------------------|----------------|--------------------|----------------------|---------------------|--------------------------|-----------------------------|--------------------------|
| 2013-2014 | 0            | -1               | -1                     | 16             | 0                  | 0                    | 0                   | 16                       | -48                         | -32                      |
| 2014-2015 | 0            | 0                | 0                      | 14             | 0                  | 0                    | 2                   | 16                       | -36                         | -20                      |
| 2015-2016 | 0            | -3               | -3                     | 8              | 0                  | 3                    | 0                   | 11                       | -69                         | -58                      |
| 2016-2017 | 2            | -4               | -2                     | 1              | 41                 | 0                    | 0                   | 42                       | -68                         | -26                      |
| 2017-2018 | 0            | -5               | -5                     | 1              | 0                  | 1                    | 0                   | 2                        | -76                         | -74                      |
| Average   | 0            | -3               | -2                     | 8              | 8                  | 1                    | 0                   | 17                       | -59                         | -42                      |