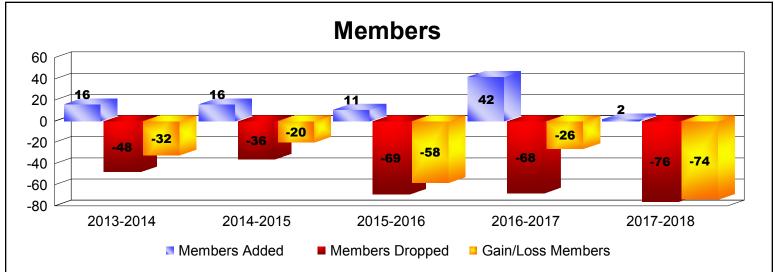

**Disbanded Districts**As of June 2018 Cumulative

| Year      | New<br>Clubs | Dropped<br>Clubs | Gain/<br>Loss<br>Clubs | New<br>Members | Charter<br>Members | Reinstate<br>Members | Transfer<br>Members | Total<br>Member<br>Added | Total<br>Members<br>Dropped | Gain/<br>Loss<br>Members |
|-----------|--------------|------------------|------------------------|----------------|--------------------|----------------------|---------------------|--------------------------|-----------------------------|--------------------------|
| 2013-2014 | 0            | -1               | -1                     | 16             | 0                  | 0                    | 0                   | 16                       | -48                         | -32                      |
| 2014-2015 | 0            | 0                | 0                      | 14             | 0                  | 0                    | 2                   | 16                       | -36                         | -20                      |
| 2015-2016 | 0            | -3               | -3                     | 8              | 0                  | 3                    | 0                   | 11                       | -69                         | -58                      |
| 2016-2017 | 2            | -4               | -2                     | 1              | 41                 | 0                    | 0                   | 42                       | -68                         | -26                      |
| 2017-2018 | 0            | -5               | -5                     | 1              | 0                  | 1                    | 0                   | 2                        | -76                         | -74                      |
| Average   | 0            | -3               | -2                     | 8              | 8                  | 1                    | 0                   | 17                       | -59                         | -42                      |